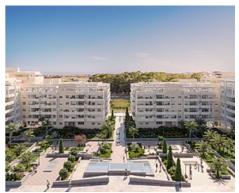

## New apartments in Nueva Andalucía, Marbella

Location: Marbella Price: 381,000 € - 423,000 €

The house of your dreams for you and your family is in a neighborhood of recent • creation and in full expansion, surrounded by all the services you may need: schools, • institutes, sports areas, parks, shops ... all within walking distance.

The building consists of 109 homes in 5 blocks at different heights, so we have several penthouses on 5th floor with terrace and solarium, on 6th and 7th floor with large terraces with 2, 3 and 4 bedrooms.

Homes from 90 to 150m2, with top quality finishes and a modern design. All homes are connected by pleasant garden areas, in addition to enjoying top quality finishes and a modern design, which includes a large private terrace and garage in the building itself.