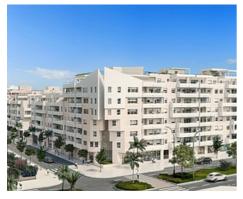

The building consists of 109 homes in 5 blocks at different heights, so we have several penthouses on 5th floor with terrace and solarium, on 6th and 7th floor with large terraces with 2, 3 and 4 bedrooms.

Homes from 90 to 150m2, with top quality finishes and a modern design. All homes are connected by pleasant garden areas, in addition to enjoying top quality finishes and a modern design, which includes a large private terrace and garage in the building itself.